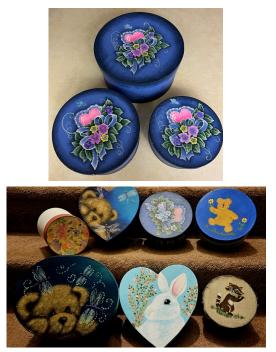

### Memory Box Program

What awesome boxes we have received! Thank you so much to the artists who have offered their talent and time to provide us with these wonderful designs and to our talented friends who have painted for this heartfelt project.

Thank you for the boxes you brought to the meeting, those you sent and also the boxes delivered to NET. We received several boxes at NET and a package with three boxes from Kansas. What a lovely surprise! Thank you! We hope you sign the painting or place a slip of paper inside the box so that we can let the recipient know who painted it. We include your first name only.

We have just recently visited the Portsmouth Hospital in Portsmouth, NH. We brought 10 boxes which they thought were beautiful. We hope they don't need more boxes soon but have left a White Mountain business card with our information to call us if they do.